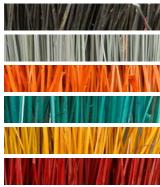

Intaratara, a natural fibre of the cyprus family, indigenous to rwandan wetlands, used by crafts women of Agatako Rwanda and C.a.m.k. cooperatives.

**Pewter** is a metal obtained from cassiterite mineral extracted and used by the craftsmen of *Etanerie de Butare*, in Rwanda Southern province.

Varied. Free on its composition and on number and color of the fibers pieces. Change model and colors depending on your look! COLORS

MATERIALS
Intaratara & Pewter
SIZE

Varied. Free on its composition and on number and color of the fibers pieces. Change model and colors depending on your look! COLORS