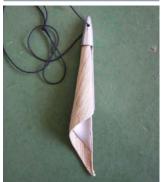

Intaratara, a natural fibre of the cyprus family, indigenous to rwandan wetlands, used by crafts women of Agatako Rwanda and C.a.m.k. cooperatives.

**Pewter** is a metal obtained from cassiterite mineral extracted and used by the craftsmen of *Etanerie de Butare*, in Rwanda Southern province.

MATERIALS

Intaratara & Pewter

SIZE

Onesize