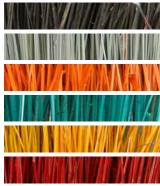

Intaratara, a natural fibre of the cyprus family, indigenous to rwandan wetlands, used by crafts women of Agatako Rwanda and C.a.m.k. cooperatives.

**Pewter** is a metal obtained from cassiterite mineral extracted and used by the craftsmen of *Etanerie de Butare*, in Rwanda Southern province.

The **Silver** we use comes from Italy; a country that has a history and knowledge of metalwork.

This collection is named **NDI** which means '*I am*' in Kinyarwandan, the local language of Rwanda.

NDI collection is design by Alice Cappelli