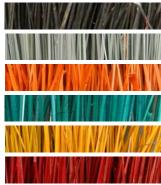

Intaratara, a natural fibre of the cyprus family, indigenous to rwandan wetlands, used by crafts women of Agatako Rwanda and C.a.m.k. cooperatives.

**Pewter** is a metal obtained from cassiterite mineral extracted and used by the craftsmen of *Etanerie de Butare*, in Rwanda Southern province.