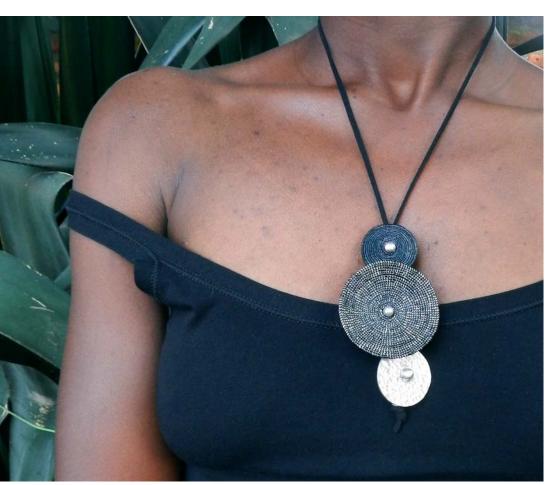

Intaratara, a natural fibre of the cyprus family, indigenous to rwandan wetlands, used by crafts women of Agatako Rwanda and C.a.m.k. cooperatives.

**Pewter** is a metal obtained from cassiterite mineral extracted and used by the craftsmen of *Etanerie de Butare*, in Rwanda Southern province.

The **Silver** we use comes from Italy; a country that has a history and knowledge of metalwork.

This collection is named **NDI** which means '*I am*' in Kinyarwandan, the local language of Rwanda.

NDI collection is design by Alice Cappelli

MATERIALS

Intaratara & Pewter

SIZE

Onesize