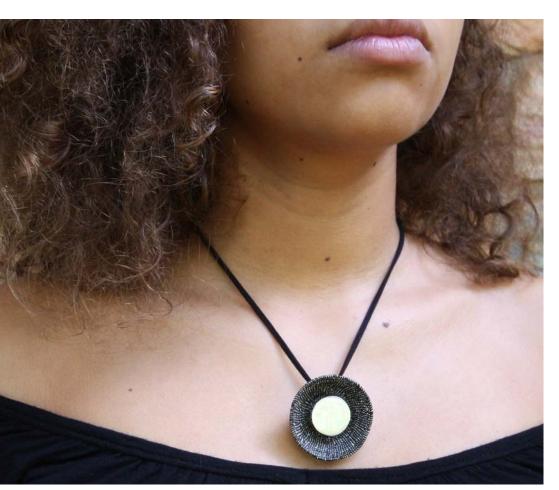

Intaratara, a natural fibre of the cyprus family, indigenous to rwandan wetlands, used by crafts women of Agatako Rwanda and C.a.m.k. cooperatives.

**Pewter** is a metal obtained from cassiterite mineral extracted and used by the craftsmen of *Etanerie de Butare*, in Rwanda Southern province.

MATERIALS

Intaratara & Pewter

SIZE

Onesize

#### MATERIALS

Intaratara & Pewter