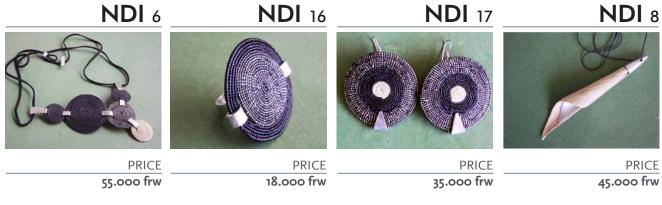

Onesize







MATERIALS
Intaratara & Pewter
SIZE

Varied. Free on its composition and on number and color of the fibers pieces. Change model and colors depending on your look! COLORS







MATERIALS
Intaratara & Pewter
SIZE

Varied. Free on its composition and on number and color of the fibers pieces. Change model and colors depending on your look! COLORS







MATERIALS

Intaratara & Pewter

#### SIZE

S 17mm

M 18mm L 19mm





MATERIALS

Intaratara & Silver

SIZE

Onesize



#### NDI<sub>1</sub>



PRICE 40.000 frw

### **NDI** 12



PRICE 17.000 frw

#### **NDI** 11



PRICE 15.000 frw

#### NDI 2



PRICE 50.000 frw

#### NDI 3



PRICE Intaratara 15.000 frw Sisal 8.000 frw

#### NDI 4



PRICE 84.000 frw

#### NDI 5



PRICE 27.000 frw

#### **NDI** 15



PRICE **20.000 frw** 





Cm: **7.000 frw** Af: 13.000 frw Bf: **9.000 frw** 



PRICE

173.000 frw

**NDI** 14



PRICE

93.000 frw