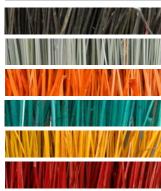

Intaratara, a natural fibre of the cyprus family, indigenous to rwandan wetlands, used by crafts women of Agatako Rwanda and C.a.m.k. cooperatives.

**Pewter** is a metal obtained from cassiterite mineral extracted and used by the craftsmen of *Etanerie de Butare*, in Rwanda Southern province.

Varied. Free on its composition and on number and color of the fibers pieces. Change model and colors depending on your look! COLORS

MATERIALS
Intaratara & Pewter
SIZE

Varied. Free on its composition and on number and color of the fibers pieces. Change model and colors depending on your look! COLORS