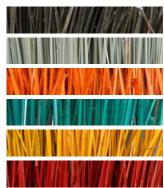

Intaratara, a natural fibre of the cyprus family, indigenous to rwandan wetlands, used by crafts women of Agatako Rwanda and C.a.m.k. cooperatives.

**Pewter** is a metal obtained from cassiterite mineral extracted and used by the craftsmen of *Etanerie de Butare*, in Rwanda Southern province.