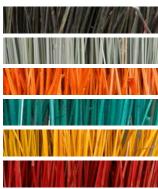

Intaratara, a natural fibre of the cyprus family, indigenous to rwandan wetlands, used by crafts women of Agatako Rwanda and C.a.m.k. cooperatives.

**Pewter** is a metal obtained from cassiterite mineral extracted and used by the craftsmen of *Etanerie de Butare*, in Rwanda Southern province.

The **Silver** we use comes from Italy; a country that has a history and knowledge of metalwork.

This collection is named **NDI** which means '*I am*' in Kinyarwandan, the local language of Rwanda.

NDI collection is design by Alice Cappelli