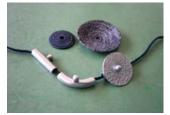

Intaratara, a natural fibre of the cyprus family, indigenous to rwandan wetlands, used by crafts women of Agatako Rwanda and C.a.m.k. cooperatives.

**Pewter** is a metal obtained from cassiterite mineral extracted and used by the craftsmen of *Etanerie de Butare*, in Rwanda Southern province.

MATERIALS

Intaratara & Pewter

SIZE

Onesize