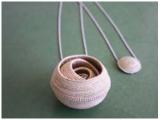

Intaratara, a natural fibre of the cyprus family, indigenous to rwandan wetlands, used by crafts women of Agatako Rwanda and C.a.m.k. cooperatives.

**Pewter** is a metal obtained from cassiterite mineral extracted and used by the craftsmen of *Etanerie de Butare*, in Rwanda Southern province.

MATERIALS

Intaratara & Pewter

SIZE

Onesize