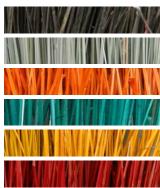

Intaratara, a natural fibre of the cyprus family, indigenous to rwandan wetlands, used by crafts women of Agatako Rwanda and C.a.m.k. cooperatives.

**Pewter** is a metal obtained from cassiterite mineral extracted and used by the craftsmen of *Etanerie de Butare*, in Rwanda Southern province.

Varied. Free on its composition and on number and color of the fibers pieces. Change model and colors depending on your look! COLORS

MATERIALS
Intaratara & Pewter
SIZE

Varied. Free on its composition and on number and color of the fibers pieces. Change model and colors depending on your look! COLORS