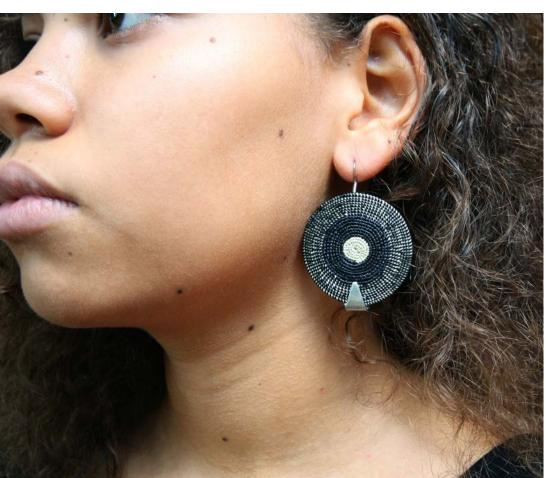

A single fiber, Intaratara, and a single tool, Uruhindu, are used to give life to a range of jewels capable of narrating an ancient technique, named Ububoshyi kubohesha uruhindu and most representative of Rwandan craft's knowledge.

Intaratara, a natural fibre of the cyprus family, indigenous to rwandan wetlands, used by crafts women of Agatako Rwanda and C.a.m.k. cooperatives.

**Pewter** is a metal obtained from cassiterite mineral extracted and used by the craftsmen of *Etanerie de Butare*, in Rwanda Southern province.

MATERIALS

Intaratara & Pewter

SIZE

Onesize