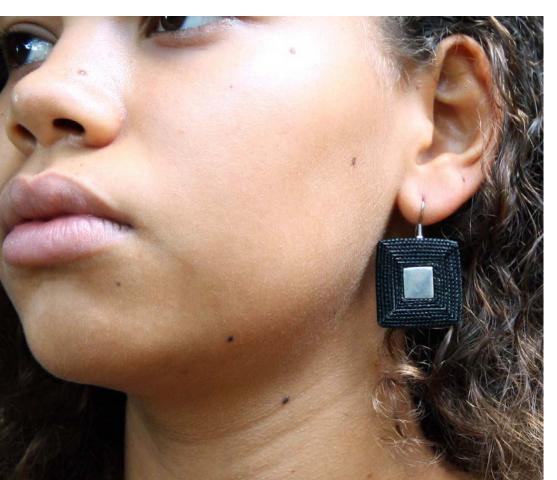

A single fiber, Intaratara, and a single tool, Uruhindu, are used to give life to a range of jewels capable of narrating an ancient technique, named Ububoshyi kubohesha uruhindu and most representative of Rwandan craft's knowledge.

This name refers to the culture of ancient times, when around the king's hut the old weaving technique, peculiar to all Rwandan women, became particularly refined in producing very

delicate and precious objects. Using the natural fibres, the goal to raise simple materials to a high symbolic and commercial value, resulted in the creation of widely different and high personality jewels.

The **Silver** we use comes from Italy; a country that has a history and knowledge of metalwork.

This collection is named **NDI** which means '*I am*' in Kinyarwandan, the local language of Rwanda.

NDI collection is design by Alice Cappelli