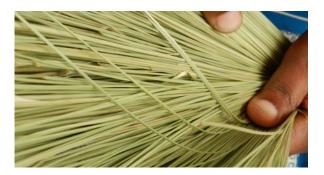

Intaratara, a natural fibre of the cyprus family, indigenous to rwandan wetlands, used by crafts women of Agatako Rwanda and C.a.m.k. cooperatives.

**Pewter** is a metal obtained from cassiterite mineral extracted and used by the craftsmen of *Etanerie de Butare*, in Rwanda Southern province.