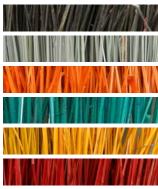

Intaratara, a natural fibre of the cyprus family, indigenous to rwandan wetlands, used by crafts women of Agatako Rwanda and C.a.m.k. cooperatives.

**Pewter** is a metal obtained from cassiterite mineral extracted and used by the craftsmen of *Etanerie de Butare*, in Rwanda Southern province.