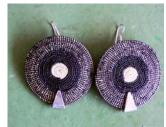

Intaratara, a natural fibre of the cyprus family, indigenous to rwandan wetlands, used by crafts women of Agatako Rwanda and C.a.m.k. cooperatives.

**Pewter** is a metal obtained from cassiterite mineral extracted and used by the craftsmen of *Etanerie de Butare*, in Rwanda Southern province.

MATERIALS

Intaratara & Pewter

SIZE

Onesize