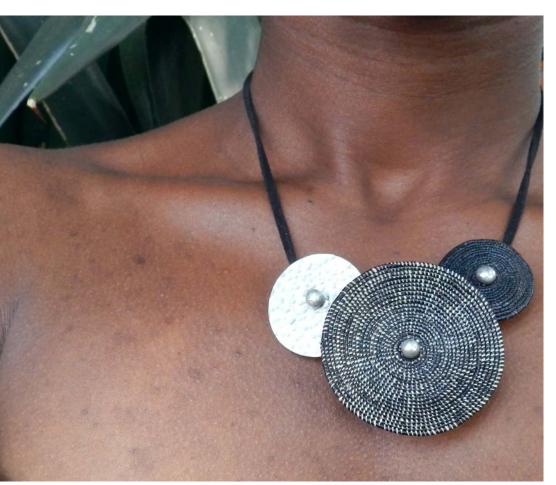

Intaratara, a natural fibre of the cyprus family, indigenous to rwandan wetlands, used by crafts women of Agatako Rwanda and C.a.m.k. cooperatives.

**Pewter** is a metal obtained from cassiterite mineral extracted and used by the craftsmen of *Etanerie de Butare*, in Rwanda Southern province.

The **Silver** we use comes from Italy; a country that has a history and knowledge of metalwork.

This collection is named **NDI** which means '*I am*' in Kinyarwandan, the local language of Rwanda.

NDI collection is design by Alice Cappelli

MATERIALS

Intaratara & Silver

SIZE

Onesize

MATERIALS

Intaratara & Fabric

SIZE

Onesize