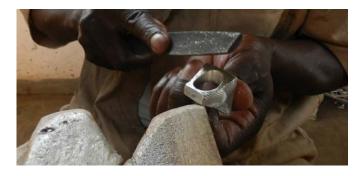

A single fiber, Intaratara, and a single tool, Uruhindu, are used to give life to a range of jewels capable of narrating an ancient technique, named Ububoshyi kubohesha uruhindu and most representative of Rwandan craft's knowledge.

This name refers to the culture of ancient times, when around the king's hut the old weaving technique, peculiar to all Rwandan women, became particularly refined in producing very

delicate and precious objects. Using the natural fibres, the goal to raise simple materials to a high symbolic and commercial value, resulted in the creation of widely different and high personality jewels.

Intaratara, a natural fibre of the cyprus family, indigenous to rwandan wetlands, used by crafts women of Agatako Rwanda and C.a.m.k. cooperatives.

**Pewter** is a metal obtained from cassiterite mineral extracted and used by the craftsmen of *Etanerie de Butare*, in Rwanda Southern province.