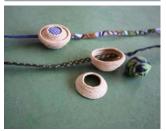

Intaratara, a natural fibre of the cyprus family, indigenous to rwandan wetlands, used by crafts women of Agatako Rwanda and C.a.m.k. cooperatives.

**Pewter** is a metal obtained from cassiterite mineral extracted and used by the craftsmen of *Etanerie de Butare*, in Rwanda Southern province.

The **Silver** we use comes from Italy; a country that has a history and knowledge of metalwork.

This collection is named **NDI** which means '*I am*' in Kinyarwandan, the local language of Rwanda.

NDI collection is design by Alice Cappelli

MATERIALS

Intaratara & Pewter

SIZE

Onesize